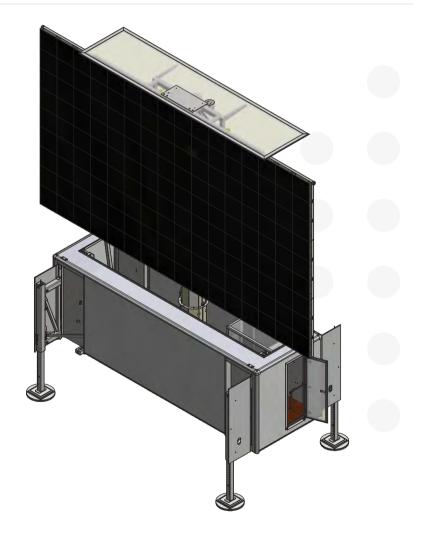

Input Signals                                     | DVI / SDI / HD-SDI / HDMI |

| Trailer                     |           |
|-----------------------------|-----------|
| Length                      | 13.58m    |
| Width                       | 2.500m    |
| Width (outriggers extended) | 3.974m    |
| Height (lowered)            | 3.937m    |
| Height (raised)             | 10.398m   |
| Weight                      | 15,000kgs |
| Weight (with tractor)       | 24,000kgs |

Included

### Power: Built in Generator

| Power consumption max    | 80kVa        |
|--------------------------|--------------|
| External power connector | 63 A 3 phase |







Built in Studio





# Specifications.

M60: 60m<sup>2</sup> Container Mobile LED Screen

### Technical Drawing



### 3d Technical Drawing