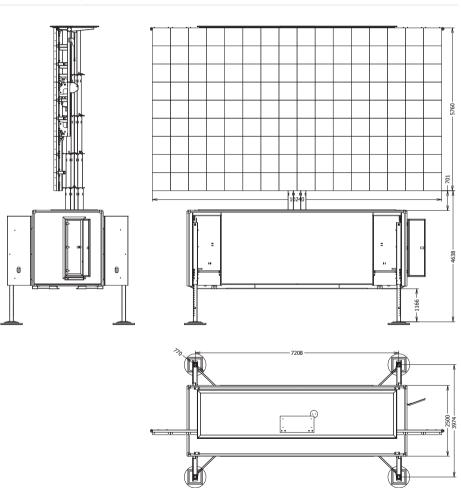

60°                      |
| Input Signals                                     | DVI / SDI / HD-SDI / HDMI |

| Trailer                     |           |
|-----------------------------|-----------|
| Length                      | 13.58m    |
| Width                       | 2.500m    |
| Width (outriggers extended) | 3.974m    |
| Height (lowered)            | 3.937m    |
| Height (raised)             | 10.398m   |
| Weight                      | 15,000kgs |
| Weight (with tractor)       | 24,000kgs |

Included

### Power: Built in Generator

| Power consumption max    | 80kVa        |
|--------------------------|--------------|
| External power connector | 63 A 3 phase |







Built in Studio





# Specifications.

M60: 60m<sup>2</sup> Container Mobile LED Screen

### Technical Drawing



### 3d Technical Drawing