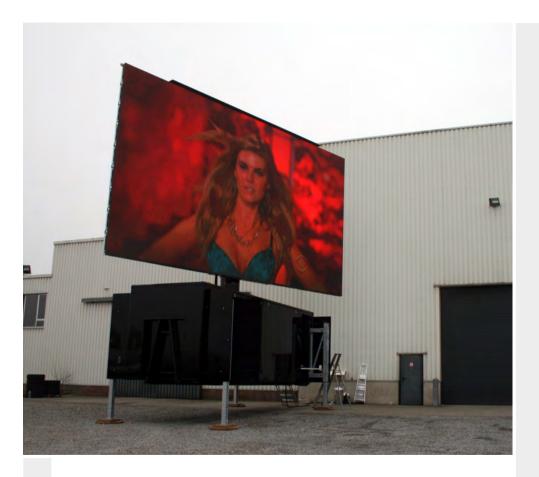

## Specifications.



### Safety: Our Mobile LED Screen

- Approved to be used up to wind force 7
- Are operated by highly experienced and trained technicians to ensure a quality service
- Has multiple safety lock systems for the hydraulic system to ensure safety
- Are TUV compliant

| Screen                                            |                           |
|---------------------------------------------------|---------------------------|
| Display Size                                      | 60m²                      |
| Display Dimension                                 | 10.240m x 5.760m          |
| Picture Format                                    | 16:9 Full HD              |
| Pixel Pitch                                       | 8mm actual – 4mm virtual  |
| Brightness