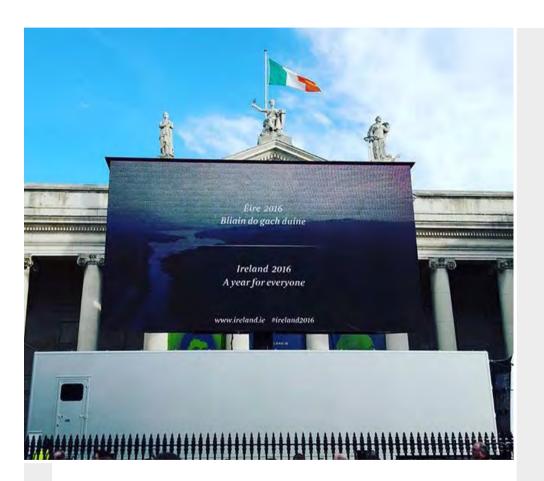

## Specifications.

Screen

M50: 52m<sup>2</sup> Mobile LED Screen



## Safety: Our Mobile LED Screen

- Approved to be used up to wind force 7
- Are operated by highly experienced and trained technicians to ensure a quality service
- Has multiple safety lock systems for the hydraulic system to ensure safety
- Are TUV compliant

| Display Size                                      | 52m²                      |
|---------------------------------------------------|---------------------------|
| Display Dimension                                 | 9.600m x 5.400m           |
| Picture Format                                    | 16:9 Full HD              |
| Pixel Pitch                                       | 8mm actual – 4mm virtual  |
| Brightness                                        | 6,500 nits                |
| Viewing Angle