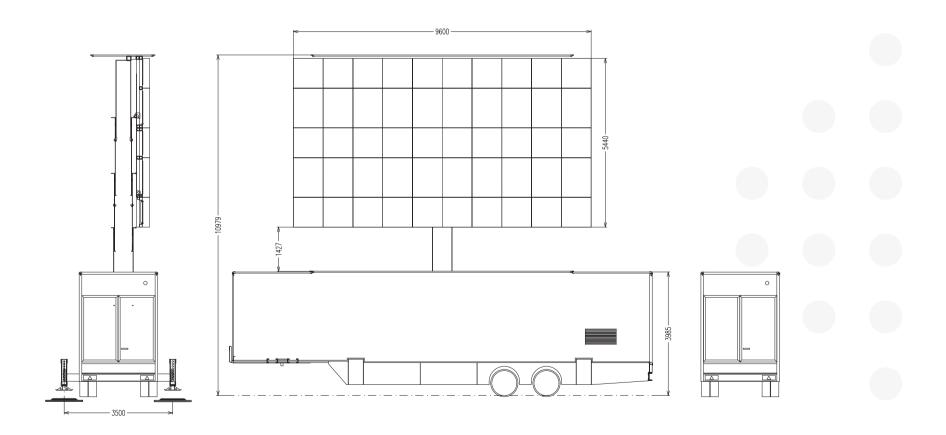

| Display Size                                      | 52m²                      |
|---------------------------------------------------|---------------------------|
| Display Dimension                                 | 9.600m x 5.400m           |
| Picture Format                                    | 16:9 Full HD              |
| Pixel Pitch                                       | 8mm actual – 4mm virtual  |
| Brightness                                        | 6,500 nits                |
| Viewing Angle                                     | 140 (±70) H / 140 V       |
| Min, rotation space from trailer body (each side) | 4.4m                      |
| Screen Rotation                                   | 360°                      |
| Input Signals                                     | DVI / SDI / HD-SDI / HDMI |

## **Trailer**

| Length                      | 13.58m    |
|-----------------------------|-----------|
| Width                       | 2.540m    |
| Width (outriggers extended) | 3.503m    |
| Height (lowered)            | 3.977m    |
| Height (raised)             | 10.540m   |
| Weight                      | 32,000kgs |
| Weight (with tractor)       | 40,000kgs |
| Built in Studio             | Included  |

## Power: Built in Generator

| Power consumption max    | 80kVa        |
|--------------------------|--------------|
| External power connector | 63 A 3 phase |

M50: 52m<sup>2</sup> Mobile LED Screen

Technical Drawing