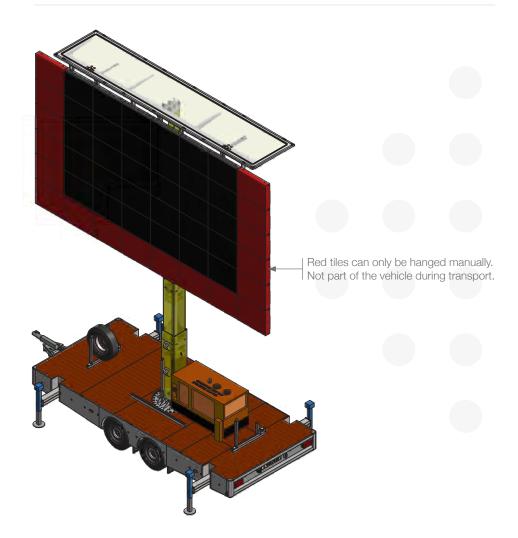

g Angle 140 (±70) H / 140 V

Min, rotation space from trailer body (each side) 6.200m

Screen Rotation 360°

Input Signals DVI / SDI / HD-SDI / HDMI

#### **Trailer**

| Length                      | 6.389m   |
|-----------------------------|----------|
| Width                       | 2.075m   |
| Width (outriggers extended) | 3.200m   |
| Height (lowered)            | 2.722m   |
| Height (raised)             | 7.544m   |
| Weight                      | 3,652kgs |
| Built in Studio             | No       |

#### Power: Built in Generator

| Power consumption max    | 18kVa        |
|--------------------------|--------------|
| External power connector | 32 A 3 phase |











## Specifications.

M22: 22m<sup>2</sup> Mobile LED Screen

#### Technical Drawing



### 3d Technical Drawing