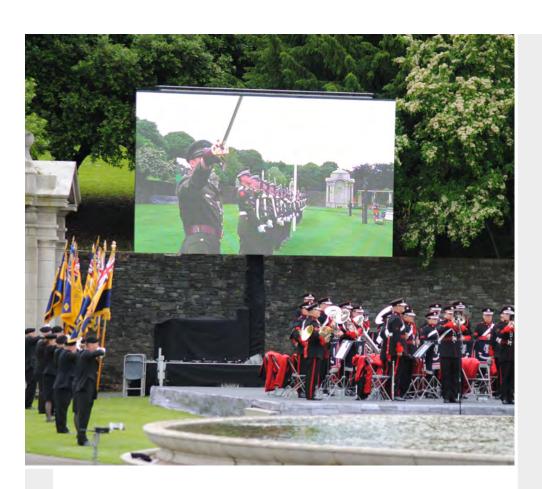

# Specifications.

Screen

M22: 22m<sup>2</sup> Mobile LED Screen

## Specifications.

M22: 22m<sup>2</sup> Mobile LED Screen