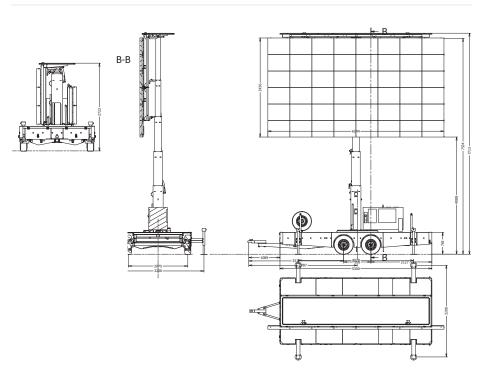

rightness 6.500 nits

Viewing Angle 140 (±70) H / 140 V

Min, rotation space from trailer body (each side) 6.200m

Screen Rotation 360°

Input Signals DVI / SDI / HD-SDI / HDMI

#### **Trailer**

| Length                      | 6.389m   |
|-----------------------------|----------|
| Width                       | 2.075m   |
| Width (outriggers extended) | 3.200m   |
| Height (lowered)            | 2.722m   |
| Height (raised)             | 7.544m   |
| Weight                      | 3,652kgs |
| Built in Studio             | No       |

#### Power: Built in Generator

| Power consumption max    | 18kVa        |
|--------------------------|--------------|
| External power connector | 32 A 3 phase |











## Specifications.

M22: 22m<sup>2</sup> Mobile LED Screen

#### Technical Drawing



### 3d Technical Drawing