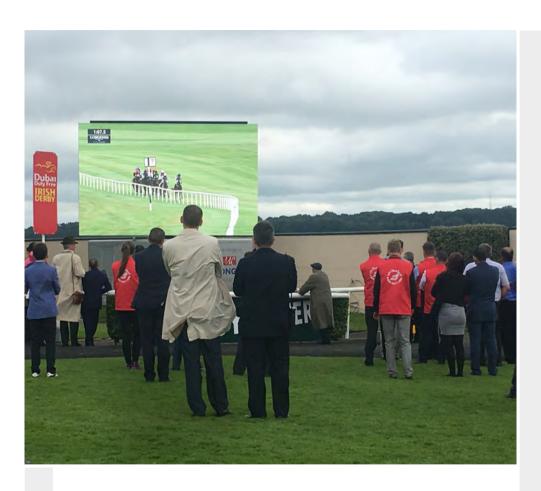

M13: 13.5m<sup>2</sup> Mobile LED Screen

## Safety: Our Mobile LED Screen

- Approved to be used up to wind force 7
- Are operated by highly experienced and trained technicians to ensure a quality service
- Has multiple safety lock systems for the hydraulic system to ensure safety
- Are TUV compliant

## Screen

| Display Size                                      | 13.5m²                    |
|---------------------------------------------------|---------------------------|
| Display Dimension                                 | 4.608m x 2.880m           |
| Picture Format                                    | 16:9 Full HD              |
| Pixel Pitch                                       | 8mm actual – 4mm virtual  |
| Brightness                                        | 6,500 nits                |
| Viewing Angle                                     | 140 (±70) H / 140 V       |
| Min, rotation space from trailer body (each side) | 2.400m                    |
| Screen Rotation                                   | 360°                      |
| Input Signals                                     | DVI / SDI / HD-SDI / HDMI |
|                                                   |                           |