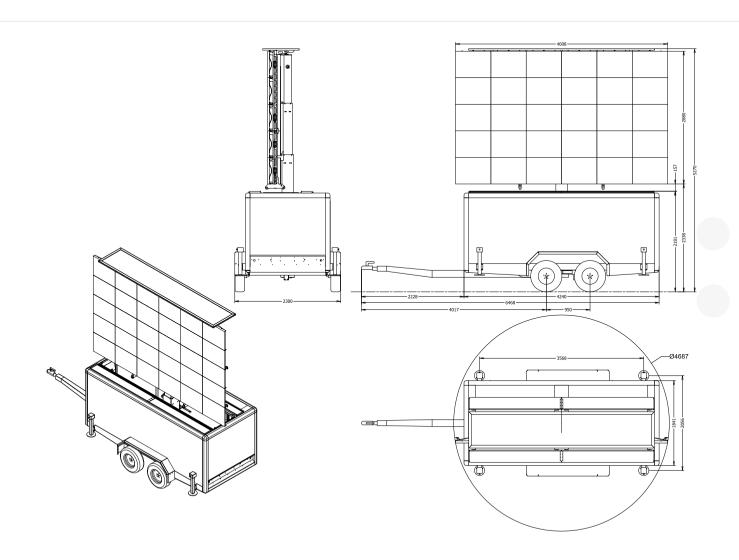

## Screen

| Display Size                                      | 13.5m²                    |
|---------------------------------------------------|---------------------------|
| Display Dimension                                 | 4.608m x 2.880m           |
| Picture Format                                    | 16:9 Full HD              |
| Pixel Pitch                                       | 8mm actual – 4mm virtual  |
| Brightness                                        | 6,500 nits                |
| Viewing Angle                                     | 140 (±70) H / 140 V       |
| Min, rotation space from trailer body (each side) | 2.400m                    |
| Screen Rotation                                   | 360°                      |
| Input Signals                                     | DVI / SDI / HD-SDI / HDMI |
|                                                   |                           |

## Trailer

| Length                      | 4.240m   |
|-----------------------------|----------|
| Length (with towbar)        | 5.740m   |
| Width                       | 2.835m   |
| Width (outriggers extended) | 2.835m   |
| Height (lowered)            | 2.112m   |
| Height (raised)             | 5.188m   |
| Weight                      | 3,200kgs |
| Weight (with Jeep)          | 3,600kgs |

Technical Drawing